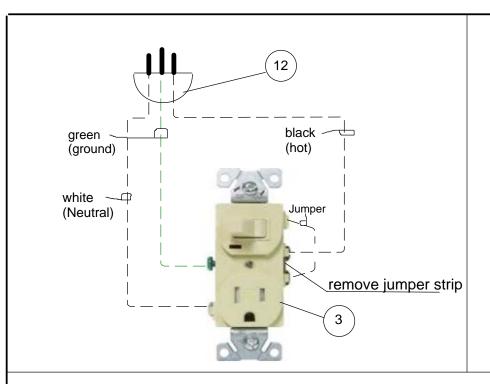

| Item C | Qty | Description |
|--------|-----|-------------|
|--------|-----|-------------|

- 1 55 Gallon water drum (Baytec.com)
- 2 1 Utilitech 0.16-HP Thermoplastic Submersible Utility Pump with 3/4" hose adapter Model #: PPU6
- 3 1 Cooper Wiring Devices 15-Amp Ivory Combination Light Switch Model #: TR274V-SP-L
- 4 1 REDDOT 17-cu in 1-Gang Old Work Metal Electrical Box Model #: S100E-RL
- 5 1 REDDOT 1-Gang Rectangle Metal Electrical Box Cover Model #: S310E-R
- 6 1 M-D Building Products 2-1/2-in x 4-in White Closed-Cell Foam Specialty Weatherstrip, 6 ct Model #: 87916
- 7 1 1/2-in PVC 10-ft Conduit
- 8 1 Gampak 4-Pack 1/2-in Rigid Strap Model #: 49830 (Not Shown)
- 9 1 LASCO 1/2-in Dia PVC Sch 40 female Adapter Model # 435005RMC
- 10 1 LASCO 1/2-in Dia PVC Sch 40 male Adapter Model #: 436005RMC
- 11 1 Gampak 1/2-in NM/SE Connector Model #: 49092
- 12 1 Utilitech 8-ft 13-Amp 16-Gauge SJT replacement Cord Model #: 0070305
- 13 1 Eastman 4-ft 800-PSI Rubber Washing Machine Connector Model #: 98500
- 14 1 NeverKink 5/8-in x 50-ft Premium-Duty Kink Free Garden Hose Model #: 8885-50