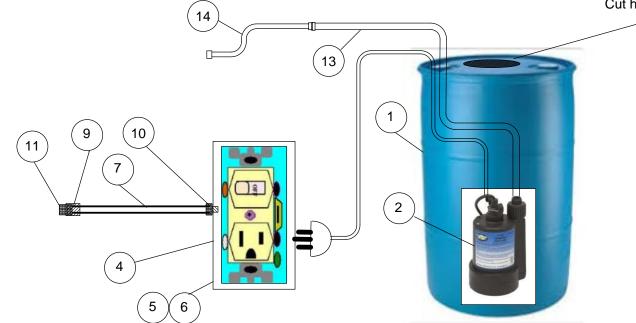

| Item C | Qty | Description |
|--------|-----|-------------|
|--------|-----|-------------|

- 1 55 Gallon water drum (Baytec.com)
- 2 1 Utilitech 0.16-HP Thermoplastic Submersible Utility Pump with 3/4" hose adapter Model #: PPU6
- 3 1 Cooper Wiring Devices 15-Amp Ivory Combination Light Switch Model #: TR274V-SP-L
- 4 1 REDDOT 17-cu in 1-Gang Old Work Metal Electrical Box Model #: S100E-RL
- 5 1 REDDOT 1-Gang Rectangle Metal Electrical Box Cover Model #: S310E-R
- 6 1 M-D Building Products 2-1/2-in x 4-in White Closed-Cell Foam Specialty Weatherstrip, 6 ct Model #: 87916
- 7 1 1/2-in PVC 10-ft Conduit
- 8 1 Gampak 4-Pack 1/2-in Rigid Strap Model #: 49830 (Not Shown)
- 9 1 LASCO 1/2-in Dia PVC Sch 40 female Adapter Model # 435005RMC
- 10 1 LASCO 1/2-in Dia PVC Sch 40 male Adapter Model #: 436005RMC
- 11 1 Gampak 1/2-in NM/SE Connector Model #: 49092
- 12 1 Utilitech 8-ft 13-Amp 16-Gauge SJT replacement Cord Model #: 0070305
- 13 1 Eastman 4-ft 800-PSI Rubber Washing Machine Connector Model #: 98500
- 14 1 NeverKink 5/8-in x 50-ft Premium-Duty Kink Free Garden Hose Model #: 8885-50

Cut hole in barrel top as needed to install pump

Sump Pump is dropped threw hole after running electrical cable and hose threw hole and out one of the bung hole.
One bung hole is for collecting water from gutter.
Cover 8 in hole with plate or screen.